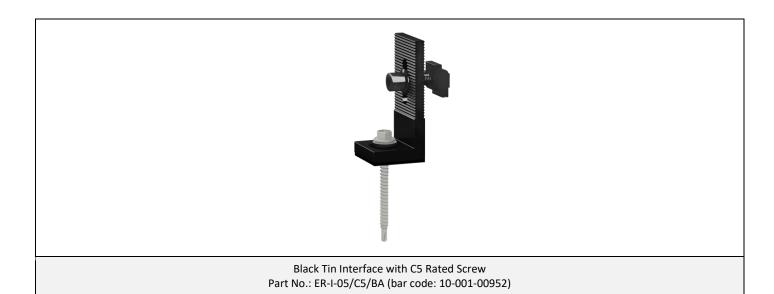

## **Tin Interface with C5 Rated Screw**

## **Technical Specification**

| Application         | Tin Roof                                                                                         |               |
|---------------------|--------------------------------------------------------------------------------------------------|---------------|
| Purlin requirement  | Metal or Timber purlin                                                                           | Clearance     |
| Screw specification | 1 x Buildex 14-11 x 70 (14 gauge, 6.3 mm, 11 TPI, 70 mm long)<br>Hex Head Zips Screw Climaseal 5 | 85~100mm      |
| EPDM                | Pre-fitted (2mm thickness)                                                                       |               |
| Dimensions          | L40mm*W38mm*H84mm                                                                                | A             |
| Weight              | 0.134 kg                                                                                         |               |
| Packaging           | 50 units per pack; 4 packs (200 units) per carton                                                | -40-          |
| Material            | Main Structure: AL6005-T5<br>Bolts/washers/nuts: SUS 304<br>Rubber Pad: EPDM                     | 84            |
| Color               | Black (Black Anodised)                                                                           | $\frac{1}{2}$ |
| Standard            | AS NZS1170.2-2021                                                                                | 38—           |