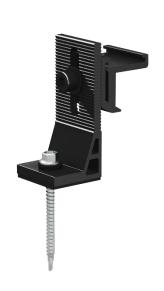

## Tin Interface A with ezClick Connection

## Component

Tin Interface A with ezClick Connection, Ponte Screw 6.3x70 C3, Black Anodized Part No.: ER-I-05A/EZC/BA (bar code: 13-12015-201) Tin Interface A with ezClick Connection, Ponte Screw 6.3x70 C5, Black Anodized Part No.: ER-I-05A/EZC/C5/BA (bar code: 10-001-00902)