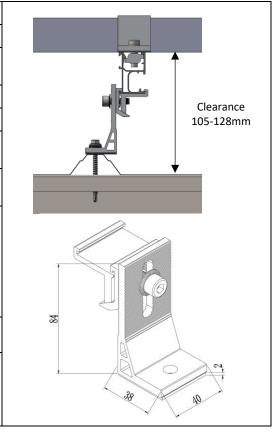

## **Technical Specification**

| Application         | Tin Roof (up to Category 5)                                                                                                                                                                                       |
|---------------------|-------------------------------------------------------------------------------------------------------------------------------------------------------------------------------------------------------------------|
| Purlin requirement  | Metal or Timber purlin                                                                                                                                                                                            |
| Screw specification | Buildex 14-11 x 70 (14 gauge, 6.3mm, 11TPI, 70mm long) screw with 16mm Aluminum Bonded Washer                                                                                                                     |
| EPDM                | Pre-fitted (2mm thickness)                                                                                                                                                                                        |
| Packaging           | 24 units per pack; 4 packs (96 units) per carton                                                                                                                                                                  |
| Dimensions          | L40mm*W38mm*H84mm<br>L395mm*W260mm*H330mm (carton)                                                                                                                                                                |
| Weight              | 0.147 kg<br>15.4 kg (carton)                                                                                                                                                                                      |
| Material            | Main Structure: AL6005-T5 Bolts/washers/nuts: SUS 304 Rubber Pad: EPDM ER-I-05A/EZC/BA Screw: Carbon Steel SAE1022 with Climaseal 3 finish ER-I-05A/EZC/C5/BA Screw: Carbon Steel SAE1022 with Climaseal 5 finish |
| Color               | Black (black anodised)                                                                                                                                                                                            |
| Standard            | AS NZS1170.2-2021                                                                                                                                                                                                 |