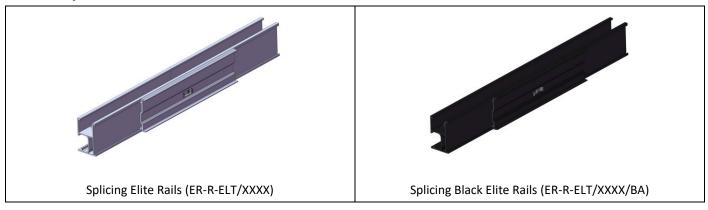

## **Splice for Elite Rail**

## **Assembly**



## Component



## **Technical Specification**

| Application         | Splicing Elite rails of PV-ezRack Mounting System                                                 |       |     |
|---------------------|---------------------------------------------------------------------------------------------------|-------|-----|
| Dimensions          | L200mm*W11.2mm*H50mm                                                                              |       |     |
| Weight              | 0.086 Kg                                                                                          |       |     |
| Packaging           | 60 units per pack, 4 packs (240 units) per carton, 60 cartons (14,400 units) per pallet           | 11.24 | 200 |
| Packaging Dimension | L397*W267*H345mm (carton dimension)