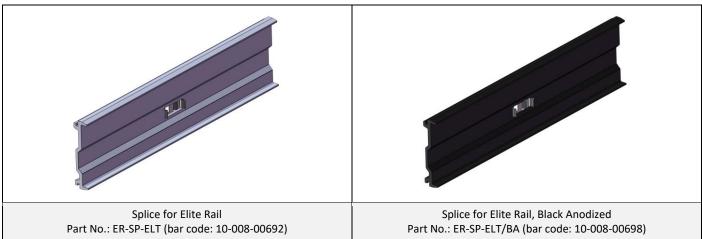

## **Splice for Elite Rail**

## **Assembly**



## Component



## **Technical Specification**

| Application         | Splicing Elite rails of PV-ezRack Mounting System                                                 |       |     |
|---------------------|---------------------------------------------------------------------------------------------------|-------|-----|
| Dimensions          | L200mm*W11.2mm*H50mm                                                                              |       |     |
| Weight              | 0.086 Kg                                                                                          |       |     |
| Packaging           | 60 units per pack, 4 packs (240 units) per carton, 60 cartons (14,400 units) per pallet           | 11.24 | 200 |
| Packaging Dimension | L397*W267*H345mm (carton dimension)