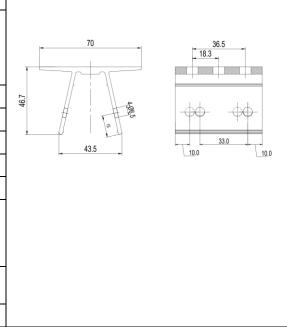

## **Technical Specification**

| Application                | Bondor MetecnoSpan roof sheet penetration                                                                                                                       |
|----------------------------|-----------------------------------------------------------------------------------------------------------------------------------------------------------------|
| Fasteners<br>Specification | 4 x Buildex M6-11 x 25 (12 gauge, 6.0 mm,<br>11 TPI, 25 mm long) Hex Head Teks with 16 mm<br>Bonded Washer, C4 rated<br>1 x Hexagon socket head cap screw M8*20 |
| EPDM                       | Pre-fitted (2 x 2mm thickness)                                                                                                                                  |
| Dimensions                 | L70mm*W43 mm*H46.7mm                                                                                                                                            |
| Packaging                  | 40 units per pack, 4 packs (160 units ) per carton                                                                                                              |
| Packaging Dimension        | L397*W267*H345mm (carton dimension)                                                                                                                             |
| Weight                     | 0.121 Kg; 21 Kg (carton weight)                                                                                                                                 |
| Material                   | Main Structure: AL6005-T5<br>Self-drilling Screws: Carbon Steel SAE 1022<br>Bolt/washers: SUS 304<br>Rubber Pads: EPDM                                          |
| Color                      | Silver (Anodized, no less than 10 μm, excluding machined surfaces)                                                                                              |
| Standard                   | AS NZS1170.2                                                                                                                                                    |