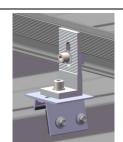

## **Assembly**

Rail running perpendicular to roof rib

With Tin Interface

Rail running parallel to roof rib

Rail running perpendicular to roof rib

With Cross Connector Clamp