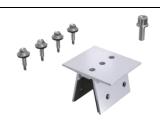

## Component

SADL Bracket A3
Part No.: ER-I-75 (bar code: 10-002-00649)

## **Technical Specification**

| Application                | Bondor MetecnoSpan roof sheet penetration                                                                                                                       |
|----------------------------|-----------------------------------------------------------------------------------------------------------------------------------------------------------------|
| Fasteners<br>Specification | 4 x Buildex M6-11 x 25 (12 gauge, 6.0 mm,<br>11 TPI, 25 mm long) Hex Head Teks with 16 mm<br>Bonded Washer, C4 rated<br>1 x Hexagon socket head cap screw M8*20 |
| EPDM                       | Pre-fitted (2 x 2mm thickness)                                                                                                                                  |
| Dimensions                 | L70mm*W43 mm*H46.7mm                                                                                                                                            |
| Packaging                  | 40 units per pack, 4 packs (160 units ) per carton                                                                                                              |
| Packaging Dimension        | L397*W267*H345mm (carton dimension)                                                                                                                             |
| Weight                     | 0.121 Kg; 21 Kg (carton weight)                                                                                                                                 |
| Material                   | Main Structure: AL6005-T5<br>Self-drilling Screws: Carbon Steel SAE 1022<br>Bolt/washers: SUS 304<br>Rubber Pads: EPDM                                          |
| Color                      | Silver (Anodized, no less than 10 μm, excluding machined surfaces)                                                                                              |
| Standard                   | AS NZS1170.2                                                                                                                                                    |