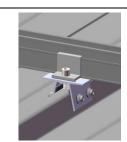

## **Assembly**

Rail running perpendicular to roof rib

With Tin Interface

Rail running parallel to roof rib

Rail running perpendicular to roof rib

With Cross Connector Clamp

## Component

SADL Bracket A3
Part No.: ER-I-75 (bar code: 10-002-00649)