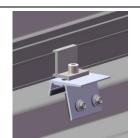

## **Assembly**

Rail running perpendicular to roof rib

With Tin Interface

Rail running parallel to roof rib

Rail running perpendicular to roof rib

With Cross Connector Clamp

## Component

SADL Bracket A3
Part No.: ER-I-75 (bar code: 10-002-00649)