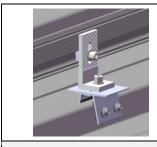

## **Assembly**

Rail running perpendicular to roof rib

With Tin Interface

Rail running parallel to roof rib

Rail running perpendicular to roof rib

With Cross Connector Clamp