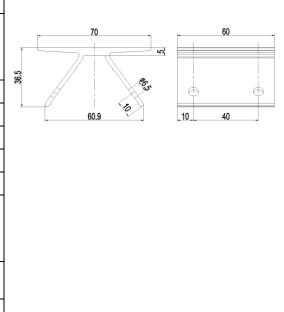

## **Technical Specification**

| Application                | Lysaght Trimdek Trapezoidal Roof sheet penetration                                                                                                          |
|----------------------------|-------------------------------------------------------------------------------------------------------------------------------------------------------------|
| Fasteners<br>Specification | 4 x Buildex M6-11 x 25 (12 gauge, 6.0 mm,<br>11 TPI, 25 mm long) Hex Head Teks with 16 mm Bonded<br>Washer, C4 rated;<br>1 x Hexagon socket head bolt M8*20 |
| EPDM                       | Pre-fitted (2 x 2mm thickness)                                                                                                                              |
| Dimensions                 | L70mm*W60 mm*H36.5mm                                                                                                                                        |
| Packaging                  | 40 units per pack, 4 packs (160 units ) per carton                                                                                                          |
| Packaging Dimension        | L397*W267*H345mm (carton dimension)                                                                                                                         |
| Weight                     | 0.115 Kg; 20 Kg (carton weight)                                                                                                                             |
| Material                   | Main Structure: AL6005-T5<br>Self-drilling Screws: Carbon Steel SAE 1022<br>Bolt/washers: SUS 304<br>Rubber Pads: EPDM                                      |
| Color                      | Silver (Anodized, no less than 10 μm, excluding machined surfaces)                                                                                          |
| Standard                   | AS NZS1170.2                                                                                                                                                |