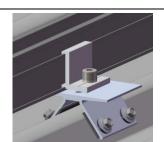

## **Assembly**

Rail running perpendicular to roof rib

Rail running parallel to roof rib

Rail running perpendicular to roof rib

With Cross Connector Clamp