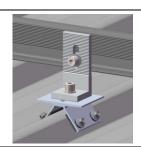

## **Assembly**

Rail running perpendicular to roof rib

Rail running parallel to roof rib

Rail running perpendicular to roof rib

With Cross Connector Clamp