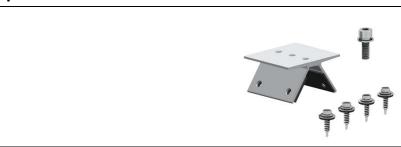

## Component

With Tin Interface

SADL Bracket A2
Part No.: ER-I-65 (bar code: 10-002-00663)