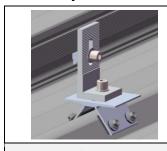

## **Assembly**

Rail running perpendicular to roof rib

Rail running parallel to roof rib

Rail running perpendicular to roof rib

With Cross Connector Clamp