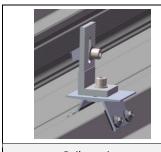

## **Assembly**

Rail running parallel to roof rib

Rail running perpendicular to roof rib

Rail running parallel to roof rib

Rail running perpendicular to roof rib

Install Elite-rail and Tin Interface

Install Eco-rail and Cross Connector Clamp

## Component

SADL Bracket A1
Part No.: ER-I-55 (bar code: 10-002-00596)