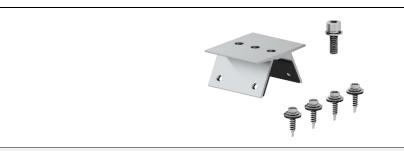

## Component

SADL Bracket A1
Part No.: ER-I-55 (bar code: 10-002-00596)

## **Technical Specification**

| Application            | Kingspan KS1000 RW Trapezoidal Roof                                                                                                                                          |
|------------------------|------------------------------------------------------------------------------------------------------------------------------------------------------------------------------|
| Screw<br>Specification | 4 x Buildex M6-11 x 25 (12 gauge, 6.0 mm,<br>11 TPI, 25 mm long) Hex Head Teks with 16 mm<br>Bonded Washer with C4 rated finish;<br>1 x Hexagon socket head cap screw M8*20. |
| EPDM                   | Pre-fitted (2 x 2mm thickness)                                                                                                                                               |
| Dimensions             | L60mm*W60.6mm*H45mm                                                                                                                                                          |
| Packaging              | 40 units per pack, 4 packs (160 units ) per carton                                                                                                                           |
| Packaging Dimension    | L397*W267*H345mm (carton dimension)                                                                                                                                          |
| Weight                 | 0.116 Kg; 20 Kg (carton weight)                                                                                                                                              |
| Material               | Main Structure: AL6005-T5<br>Self-drilling Screws: Carbon Steel SAE 1022<br>Bolt/washers: SUS 304<br>Rubber Pads: EPDM                                                       |
| Color                  | Silver (Anodized, no less than 10 μm, excluding machined surfaces)                                                                                                           |
| Product Warranty       | 25 years up to Category 4 corrosive environments                                                                                                                             |