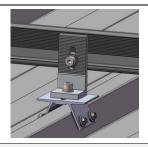

## **Assembly**

Rail running parallel to roof rib

Rail running perpendicular to roof rib

Rail running parallel to roof rib

Rail running perpendicular to roof rib

Install Elite-rail and Tin Interface

Install Eco-rail and Cross Connector Clamp

## Component

SADL Bracket A1
Part No.: ER-I-55 (bar code: 10-002-00596)