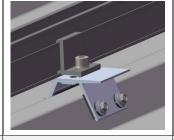

## **Assembly**

Rail running parallel to roof rib

Rail running perpendicular to roof rib

Rail running parallel to roof rib

Rail running perpendicular to roof rib

Install Elite-rail and Tin Interface

Install Eco-rail and Cross Connector Clamp

## Component

SADL Bracket A1
Part No.: ER-I-55 (bar code: 10-002-00596)