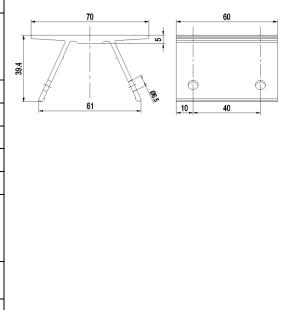

## **Technical Specification**

| Application            | Kingspan KS1000 RW Trapezoidal Roof                                                                                                                                          |
|------------------------|------------------------------------------------------------------------------------------------------------------------------------------------------------------------------|
| Screw<br>Specification | 4 x Buildex M6-11 x 25 (12 gauge, 6.0 mm,<br>11 TPI, 25 mm long) Hex Head Teks with 16 mm<br>Bonded Washer with C4 rated finish;<br>1 x Hexagon socket head cap screw M8*20. |
| EPDM                   | Pre-fitted (2 x 2mm thickness)                                                                                                                                               |
| Dimensions             | L60mm*W60.6mm*H45mm                                                                                                                                                          |
| Packaging              | 40 units per pack, 4 packs (160 units ) per carton                                                                                                                           |
| Packaging Dimension    | L397*W267*H345mm (carton dimension)                                                                                                                                          |
| Weight                 | 0.116 Kg; 20 Kg (carton weight)                                                                                                                                              |
| Material               | Main Structure: AL6005-T5<br>Self-drilling Screws: Carbon Steel SAE 1022<br>Bolt/washers: SUS 304<br>Rubber Pads: EPDM                                                       |
| Color                  | Silver (Anodized, no less than 10 μm, excluding machined surfaces)                                                                                                           |
| Product Warranty       | 25 years up to Category 4 corrosive environments                                                                                                                             |