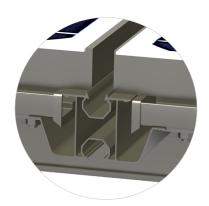

#### Waterproof

With the new structural design, the PVezRack® ezShade 2.0 is totally waterproof after real testing in rainy day.