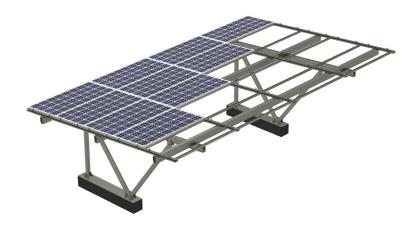

## **Solar Parking Solution for Residential and Commercial Projects**

PVezRack® ezShade 2.0 is a solar parking solution providing solar panels support as well as car sheltering for residential and commercial projects. The high quality aluminum components and stainless steel fasteners ensure a robust and reliable system. With the exquisite structure design, the waterproof function is available without using a large amount of EPDM rubbers. Both silver anodized and black anodized options are available.

# **Technical Details**

| Module Orientation    | Landscape or Portrait                                                   |
|-----------------------|-------------------------------------------------------------------------|
| Module Type           | Framed                                                                  |
| Foundation            | Concrete                                                                |
| Wind Load             | up to Wind Region D (AS/NZS 1170/2)                                     |
| Tilt Angle            | 5° (standard)*                                                          |
| Material              | Main Structure: AL6005-T5<br>Fasteners: SUS 304                         |
| Span                  | up to 5.5 m*                                                            |
| Depth                 | up to 6 m*                                                              |
| Standard              | AS NZS 1170.2   EUROCODE 0-9   JISC 8955   ASCE 7-10                    |
| Mini Ground Clearance | 2100mm*                                                                 |
| Application           | Carport, Backyard Shade, Swimming Pool Shade - Applications are endless |
| Available Colours     | Silver or Clenergy Hollywood - Black                                    |
| Warranty              | 25 years                                                                |