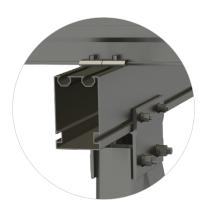

## Easy Installation

Thanks to the innovative structural design, the system can be installed with less steps in a short time.

#### Excellent Corrosion Resistance

Manufactured from high quality anodized aluminum and stainless steel with excellent corrosion resistance, PVezRack® ezShade 2.0 offers reliable and durable solution.