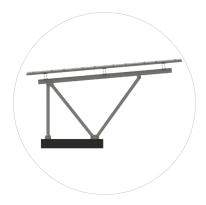

# **Technical Details**

| Module Orientation    | Landscape or Portrait                                                   |
|-----------------------|-------------------------------------------------------------------------|
| Module Type           | Framed                                                                  |
| Foundation            | Concrete                                                                |
| Wind Load             | up to Wind Region D (AS/NZS 1170/2)                                     |
| Tilt Angle            | 5° (standard)*                                                          |
| Material              | Main Structure: AL6005-T5<br>Fasteners: SUS 304                         |
| Span                  | up to 5.5 m*                                                            |
| Depth                 | up to 6 m*                                                              |
| Standard              | AS NZS 1170.2   EUROCODE 0-9   JISC 8955   ASCE 7-10                    |
| Mini Ground Clearance | 2100mm*                                                                 |
| Application           | Carport, Backyard Shade, Swimming Pool Shade - Applications are endless |
| Available Colours     | Silver or Clenergy Hollywood - Black                                    |
| Warranty              | 25 years                                                                |