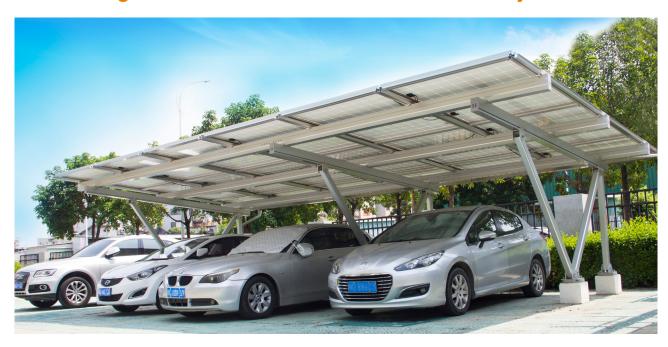

## **Solar Parking Solution for Residential and Commercial Projects**

PVezRack® ezShade 2.0 is a solar parking solution providing solar panels support as well as car sheltering for residential and commercial projects. The high quality aluminum components and stainless steel fasteners ensure a robust and reliable system. With the exquisite structure design, the waterproof function is available without using a large amount of EPDM rubbers. Both silver anodized and black anodized options are available.