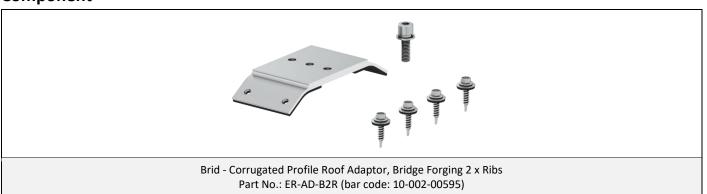

## **Brid - Corrugated Profile Roof Adaptor**

## **Assembly**



## Component



## **Technical Specification**

| Application            | Corrugated Profile Roof                                                                                                | 80    |
|------------------------|------------------------------------------------------------------------------------------------------------------------|-------|
| Screw<br>Specification | 4 x Buildex M6-11 x 25 (6.0 mm,<br>11 TPI, 25 mm long) Hex Head Teks with 16 mm<br>Bonded Washer                       |       |
| EPDM                   | Pre-fitted (2 x 1mm thickness)                                                                                         |       |
| Dimensions             | L135mm*W60mm*H20mm