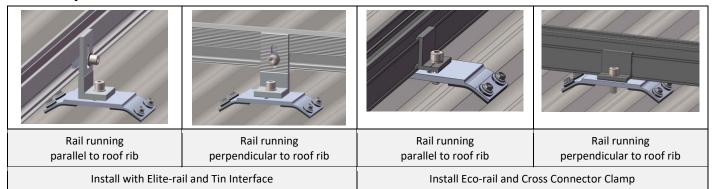

## **Brid - Corrugated Profile Roof Adaptor**

## **Assembly**



## Component



## **Technical Specification**

| Application            | Corrugated Profile Roof                                                                                                | 80    |
|------------------------|------------------------------------------------------------------------------------------------------------------------|-------|
| Screw<br>Specification | 4 x Buildex M6-11 x 25 (6.0 mm,<br>11 TPI, 25 mm long) Hex Head Teks with 16 mm<br>Bonded Washer                       |       |
| EPDM                   | Pre-fitted (2 x 1mm thickness)                                                                                         |       |
| Dimensions             | L135mm*W60mm*H20mm