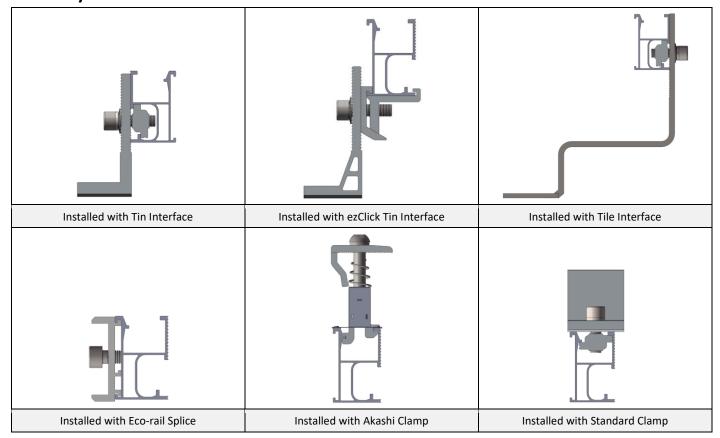

|      |
| Standard Length | 3600, 4400 and 4600mm                                                                |      |
| Packaging       | 90 pcs per pack; 4 packs (360 pcs) per pallet                                        |      |
| Weight          | 0.695 Kg/m                                                                           |      |
| Material        | AL6005-T5                                                                            | 200  |
| Color           | ER-R-ELT/XXXX/MF: Silver (Mill Finished)<br>ER-R-ELT/XXXX/BA: Black (Black Anodised) |      |
| Standard        | AS/NZS 1170.2:2021                                                                   |      |

E: tech@clenergy.com.au | W: www.clenergy.com.au









## **Assembly**