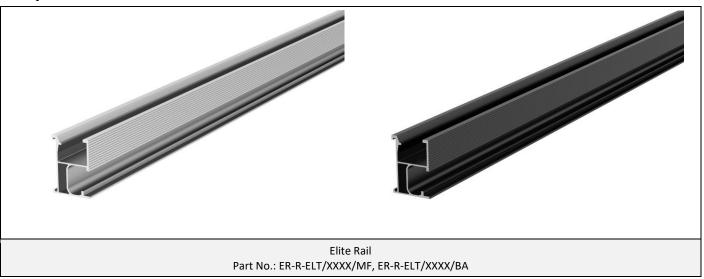

## **Elite Rail**

## **Technical Specification**

| Roof type       | For Clenergy' s PV Mounting System                                                   | 31.9 |
|-----------------|--------------------------------------------------------------------------------------|------|
| Dimension       | W31.9mm*H50.0mm                                                                      |      |
| Standard Length | 3600, 4400 and 4600mm                                                                |      |
| Packaging       | 90 pcs per pack; 4 packs (360 pcs) per pallet                                        |      |
| Weight          | 0.695 Kg/m                                                                           |      |
| Material        | AL6005-T5                                                                            | 200  |
| Color           | ER-R-ELT/XXXX/MF: Silver (Mill Finished)<br>ER-R-ELT/XXXX/BA: Black (Black Anodised) |      |
| Standard        | AS/NZS 1170.2:2021                                                                   |      |