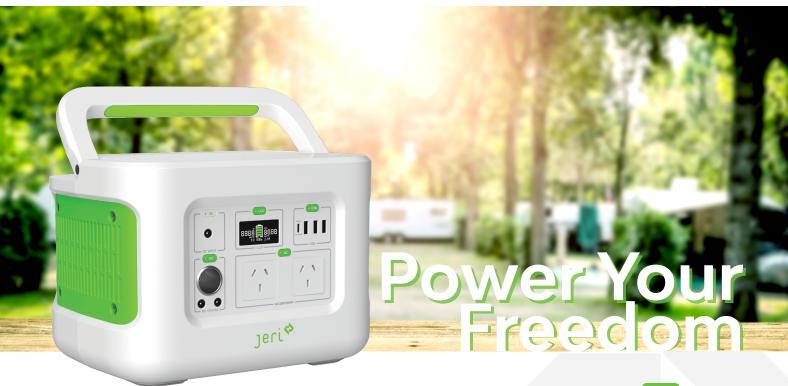

## **Portable Power Station**

## Who is "Jeri"?

**622** Wh

**1036**Wh

f @jeri.clenergy 🔞 @jeri.clenergy 🖸 @jeri.clenergy 🚺 @jeri.clenergy 🖍 @Clenergy\_global

| Product Name<br>Model No. |                 |                             | V4<br>JER-400-PP-A1           | V6<br>JER-600-PP-A1           | V10<br>JER-1000-PP-A1         |
|---------------------------|-----------------|-----------------------------|-------------------------------|-------------------------------|-------------------------------|
|                           |                 |                             |                               |                               |                               |
|                           | DC 5525         |                             | 1*120W 12~24V                 | 1*120W 12~24V                 | 1*180W 12~24V                 |
| Input ports               |                 | USB-C PD                    | 1*100W                        | 1*100W                        | 1*100W                        |
|                           | ts US           | Car port                    | 1*13.3V 10A                   | 1*13.3V 10A                   | 1*13.3V 10A                   |
| Output Por                |                 | DC 5525                     | 2*13.3V 10A                   | 2*13.3V 10A                   | 2*13.3V 10A                   |
|                           |                 | USB-A                       | 3*5V 2.4A                     | 3*5V 2.4A                     | 3*5V 2.4A                     |
|                           |                 | USB-C PD                    | 1*100W                        | 1*100W                        | 1*100W                        |
|                           |                 | AC Output                   | 2*230V 400W                   | 2*230V 600W                   | 3*230V 1000W                  |
| Protection                |                 | Over Voltage Protection     | ✓                             | ✓                             | ✓                             |
|                           |                 | Overload Protection         | <b>✓</b>                      | ✓                             | ✓                             |
|                           |                 | Over Temperature Protection | <b>✓</b>                      | <b>✓</b>                      | ✓                             |
|                           |                 | Short Circuit Protection    | <b>✓</b>                      | ✓                             | ✓                             |
|                           |                 | Low Temperature Protection  | ✓                             | ✓                             | ✓                             |
|                           |                 | Low Voltage protection      | ✓                             | ✓                             | ✓                             |
|                           |                 | Overcurrent Protection      | ✓                             | ✓                             | ✓                             |
| Basic Info                |                 | Weight                      | 4.8kg                         | 6.8kg                         | 11.2kg                        |
|                           |                 | Dimensions                  | 244.5*188*200mm               | 290*210*205mm                 | 377.5*232*230mm               |
|                           |                 | LED light                   | 3W (Max)                      | 3W (Max)                      | 3W (Max)                      |
|                           |                 | Certification               | FCC, UL2743, UN38.3, PSE, RCM | FCC, UL2743, UN38.3, PSE, RCM | FCC, UL2743, UN38.3, PSE, RCM |
|                           |                 | Warranty                    | 12 months                     | 12 months                     | 12 months                     |
|                           |                 | AC port                     | 4.5 Hours                     | 7 Hours                       | 6 Hours                       |
|                           |                 | USB-C PD                    | 4 Hours                       | 6.5 Hours                     | 10.5 Hours                    |
| Charge                    |                 | Car Port                    | 3.5 Hours                     | 5.5 Hours                     | 8.5 Hours                     |
|                           |                 | Solar Panel (120W)          | 4~8 Hours                     | 6~10 Hours                    | 9~13 Hours                    |
|                           |                 | Hybrid Charging             | 2.5 Hours                     | 3.5 Hours                     | 4 Hours                       |
| Discharge                 | DC<br>Output    | Car Fridge (60W)            | 6 Hours                       | 9 Hours                       | 15 Hours                      |
|                           |                 | Drone (50Wh)                | 7 Recharges                   | 11 Recharges                  | 19 recharges                  |
|                           | AC<br>Output    | Battery Pack (108Wh)        | 3 Recharges                   | 5 Recharges                   | 9 Recharges                   |
|                           |                 | Laptop (62Wh)               | 6 Recharges                   | 9 Recharges                   | 15 Recharges                  |
|                           | USB A<br>Output | Smartphone (4352mAh)        | 22 Recharges                  | 35 Recharges                  | 55 Recharges                  |
|                           |                 | DSLR Camera (1600mAh)       | 26 Recharges                  | 40 Recharges                  | 67 Recharges                  |
|                           | USB C<br>Output | Smartphone (3227mAh)        | 30 Recharges                  | 48 Recharges                  | 80 Recharges                  |
|                           |                 | Laptop (49.9Wh)             | 7 Recharges                   | 12 Recharges                  | 19 Recharges                  |