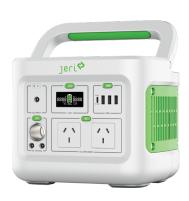

## **Portable Power Station**

## Who is "Jeri"?

**622** Wh

**1036**Wh

f @jeri.clenergy 🔞 @jeri.clenergy 🖸 @jeri.clenergy 🚺 @jeri.clenergy 🖍 @Clenergy\_global

| Product Name<br>Model No. |                 |                             | V4<br>JER-400-PP-A1           | V6<br>JER-600-PP-A1           | V10<br>JER-1000-PP-A1         |
|---------------------------|-----------------|-----------------------------|-------------------------------|-------------------------------|-------------------------------|
|                           |                 |                             |                               |                               |                               |
|                           | DC 5525         |                             | 1*120W 12~24V                 | 1*120W 12~24V                 | 1*180W 12~24V                 |
| Input ports               |                 | USB-C PD                    | 1*100W                        | 1*100W                        | 1*100W                        |
|                           | ts US           | Car port                    | 1*13.3V 10A                   | 1*13.3V 10A                   | 1*13.3V 10A                   |
| Output Por                |                 | DC 5525                     | 2*13.3V 10A                   | 2*13.3V 10A                   | 2*13.3V 10A                   |
|                           |                 | USB-A                       | 3*5V 2.4A                     | 3*5V 2.4A                     | 3*5V 2.4A                     |
|                           |                 | USB-C PD                    | 1*100W                        | 1*100W                        | 1*100W                        |
|                           |                 | AC Output                   | 2*230V 400W                   | 2*230V 600W                   | 3*230V 1000W                  |
| Protection                |                 | Over Voltage Protection     | ✓                             | ✓                             | ✓                             |
|                           |                 | Overload Protection         | <b>✓</b>                      | ✓                             | ✓                             |
|                           |                 | Over Temperature Protection | <b>✓</b>                      | <b>✓</b>                      | ✓                             |
|                           |                 | Short Circuit Protection    | <b>✓</b>                      | ✓                             | ✓                             |
|                           |                 | Low Temperature Protection  | ✓                             | ✓                             | ✓                             |
|                           |                 | Low Voltage protection      | ✓                             | ✓                             | ✓                             |
|                           |                 | Overcurrent Protection      | ✓                             | ✓                             | ✓                             |
| Basic Info                |                 | Weight                      | 4.8kg                         | 6.8kg                         | 11.2kg                        |
|                           |                 | Dimensions                  | 244.5*188*200mm               | 290*210*205mm                 | 377.5*232*230mm               |
|                           |                 | LED light                   | 3W (Max)                      | 3W (Max)                      | 3W (Max)                      |
|                           |                 | Certification               | FCC, UL2743, UN38.3, PSE, RCM | FCC, UL2743, UN38.3, PSE, RCM | FCC, UL2743, UN38.3, PSE, RCM |
|                           |                 | Warranty                    | 12 months                     | 12 months                     | 12 months                     |
|                           |                 | AC port                     | 4.5 Hours                     | 7 Hours                       | 6 Hours                       |
|                           |                 | USB-C PD                    | 4 Hours                       | 6.5 Hours                     | 10.5 Hours                    |
| Charge                    |                 | Car Port                    | 3.5 Hours                     | 5.5 Hours                     | 8.5 Hours                     |
|                           |                 | Solar Panel (120W)          | 4~8 Hours                     | 6~10 Hours                    | 9~13 Hours                    |
|                           |                 | Hybrid Charging             | 2.5 Hours                     | 3.5 Hours                     | 4 Hours                       |
| Discharge                 | DC<br>Output    | Car Fridge (60W)            | 6 Hours                       | 9 Hours                       | 15 Hours                      |
|                           |                 | Drone (50Wh)                | 7 Recharges                   | 11 Recharges                  | 19 recharges                  |
|                           | AC<br>Output    | Battery Pack (108Wh)        | 3 Recharges                   | 5 Recharges                   | 9 Recharges                   |
|                           |                 | Laptop (62Wh)               | 6 Recharges                   | 9 Recharges                   | 15 Recharges                  |
|                           | USB A<br>Output | Smartphone (4352mAh)        | 22 Recharges                  | 35 Recharges                  | 55 Recharges                  |
|                           |                 | DSLR Camera (1600mAh)       | 26 Recharges                  | 40 Recharges                  | 67 Recharges                  |
|                           | USB C<br>Output | Smartphone (3227mAh)        | 30 Recharges                  | 48 Recharges                  | 80 Recharges                  |
|                           |                 | Laptop (49.9Wh)             | 7 Recharges                   | 12 Recharges                  | 19 Recharges                  |