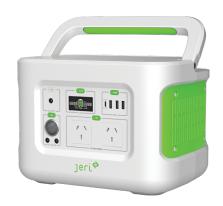

## **Portable Power Station**

## Who is "Jeri"?

**622** Wh

**1036**Wh

f @jeri.clenergy 🔞 @jeri.clenergy 🖸 @jeri.clenergy 🚺 @jeri.clenergy 🖍 @Clenergy\_global

| Product Name<br>Model No. |                 |                             | V4<br>JER-400-PP-A1           | V6<br>JER-600-PP-A1           | V10<br>JER-1000-PP-A1         |
|---------------------------|-----------------|-----------------------------|-------------------------------|-------------------------------|-------------------------------|
|                           |                 |                             |                               |                               |                               |
|                           | DC 5525         |                             | 1*120W 12~24V                 | 1*120W 12~24V                 | 1*180W 12~24V                 |
| Input ports               |                 | USB-C PD                    | 1*100W                        | 1*100W                        | 1*100W                        |
|                           | ts US           | Car port                    | 1*13.3V 10A                   | 1*13.3V 10A                   | 1*13.3V 10A                   |
| Output Por                |                 | DC 5525                     | 2*13.3V 10A                   | 2*13.3V 10A                   | 2*13.3V 10A                   |
|                           |                 | USB-A                       | 3*5V 2.4A                     | 3*5V 2.4A                     | 3*5V 2.4A                     |
|                           |                 | USB-C PD                    | 1*100W                        | 1*100W                        | 1*100W                        |
|                           |                 | AC Output                   | 2*230V 400W                   | 2*230V 600W                   | 3*230V 1000W                  |
| Protection                |                 | Over Voltage Protection     | ✓                             | ✓                             | ✓                             |
|                           |                 | Overload Protection         | <b>✓</b>                      | ✓                             | ✓                             |
|                           |                 | Over Temperature Protection | <b>✓</b>                      | <b>✓</b>                      | ✓                             |
|                           |                 | Short Circuit Protection    | <b>✓</b>                      | ✓                             | ✓                             |
|                           |                 | Low Temperature Protection  | ✓                             | ✓                             | ✓                             |
|                           |                 | Low Voltage protection      | ✓                             | ✓                             | ✓                             |
|                           |                 | Overcurrent Protection      | ✓                             | ✓                             | ✓                             |
| Basic Info                |                 | Weight                      | 4.8kg                         | 6.8kg                         | 11.2kg                        |
|                           |                 | Dimensions                  | 244.5*188*200mm               | 290*210*205mm                 | 377.5*232*230mm               |
|                           |                 | LED light                   | 3W (Max)                      | 3W (Max)                      | 3W (Max)                      |
|                           |                 | Certification               | FCC, UL2743, UN38.3, PSE, RCM | FCC, UL2743, UN38.3, PSE, RCM | FCC, UL2743, UN38.3, PSE, RCM |
|                           |                 | Warranty                    | 12 months                     | 12 months                     | 12 months                     |
|                           |                 | AC port                     | 4.5 Hours                     | 7 Hours                       | 6 Hours                       |
|                           |                 | USB-C PD                    | 4 Hours                       | 6.5 Hours                     | 10.5 Hours                    |
| Charge                    |                 | Car Port                    | 3.5 Hours                     | 5.5 Hours                     | 8.5 Hours                     |
|                           |                 | Solar Panel (120W)          | 4~8 Hours                     | 6~10 Hours                    | 9~13 Hours                    |
|                           |                 | Hybrid Charging             | 2.5 Hours                     | 3.5 Hours                     | 4 Hours                       |
| Discharge                 | DC<br>Output    | Car Fridge (60W)            | 6 Hours                       | 9 Hours                       | 15 Hours                      |
|                           |                 | Drone (50Wh)                | 7 Recharges                   | 11 Recharges                  | 19 recharges                  |
|                           | AC<br>Output    | Battery Pack (108Wh)        | 3 Recharges                   | 5 Recharges                   | 9 Recharges                   |
|                           |                 | Laptop (62Wh)               | 6 Recharges                   | 9 Recharges                   | 15 Recharges                  |
|                           | USB A<br>Output | Smartphone (4352mAh)        | 22 Recharges                  | 35 Recharges                  | 55 Recharges                  |
|                           |                 | DSLR Camera (1600mAh)       | 26 Recharges                  | 40 Recharges                  | 67 Recharges                  |
|                           | USB C<br>Output | Smartphone (3227mAh)        | 30 Recharges                  | 48 Recharges                  | 80 Recharges                  |
|                           |                 | Laptop (49.9Wh)             | 7 Recharges                   | 12 Recharges                  | 19 Recharges                  |