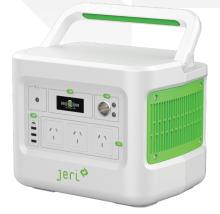

## **Portable Power Station**

## Who is "Jeri"?

**622** Wh

**1036**Wh

f @jeri.clenergy 🔞 @jeri.clenergy 🖸 @jeri.clenergy 🚺 @jeri.clenergy 🖍 @Clenergy\_global

| Product Name<br>Model No. |                 |                             | V4<br>JER-400-PP-A1           | V6<br>JER-600-PP-A1           | V10<br>JER-1000-PP-A1         |
|---------------------------|-----------------|-----------------------------|-------------------------------|-------------------------------|-------------------------------|
|                           |                 |                             |                               |                               |                               |
|                           | DC 5525         |                             | 1*120W 12~24V                 | 1*120W 12~24V                 | 1*180W 12~24V                 |
| Input ports               |                 | USB-C PD                    | 1*100W                        | 1*100W                        | 1*100W                        |
|                           | ts US           | Car port                    | 1*13.3V 10A                   | 1*13.3V 10A                   | 1*13.3V 10A                   |
| Output Por                |                 | DC 5525                     | 2*13.3V 10A                   | 2*13.3V 10A                   | 2*13.3V 10A                   |
|                           |                 | USB-A                       | 3*5V 2.4A                     | 3*5V 2.4A                     | 3*5V 2.4A                     |
|                           |                 | USB-C PD                    | 1*100W                        | 1*100W                        | 1*100W                        |
|                           |                 | AC Output                   | 2*230V 400W                   | 2*230V 600W                   | 3*230V 1000W                  |
| Protection                |                 | Over Voltage Protection     | ✓                             | ✓                             | ✓                             |
|                           |                 | Overload Protection         | <b>✓</b>                      | ✓                             | ✓                             |
|                           |                 | Over Temperature Protection | <b>✓</b>                      | <b>✓</b>                      | ✓                             |
|                           |                 | Short Circuit Protection    | <b>✓</b>                      | ✓                             | ✓                             |
|                           |                 | Low Temperature Protection  | ✓                             | ✓                             | ✓                             |
|                           |                 | Low Voltage protection      | ✓                             | ✓                             | ✓                             |
|                           |                 | Overcurrent Protection      | ✓                             | ✓                             | ✓                             |
| Basic Info                |                 | Weight                      | 4.8kg                         | 6.8kg                         | 11.2kg                        |
|                           |                 | Dimensions                  | 244.5*188*200mm               | 290*210*205mm                 | 377.5*232*230mm               |
|                           |                 | LED light                   | 3W (Max)                      | 3W (Max)                      | 3W (Max)                      |
|                           |                 | Certification               | FCC, UL2743, UN38.3, PSE, RCM | FCC, UL2743, UN38.3, PSE, RCM | FCC, UL2743, UN38.3, PSE, RCM |
|                           |                 | Warranty                    | 12 months                     | 12 months                     | 12 months                     |
|                           |                 | AC port                     | 4.5 Hours                     | 7 Hours                       | 6 Hours                       |
|                           |                 | USB-C PD                    | 4 Hours                       | 6.5 Hours                     | 10.5 Hours                    |
| Charge                    |                 | Car Port                    | 3.5 Hours                     | 5.5 Hours                     | 8.5 Hours                     |
|                           |                 | Solar Panel (120W)          | 4~8 Hours                     | 6~10 Hours                    | 9~13 Hours                    |
|                           |                 | Hybrid Charging             | 2.5 Hours                     | 3.5 Hours                     | 4 Hours                       |
| Discharge                 | DC<br>Output    | Car Fridge (60W)            | 6 Hours                       | 9 Hours                       | 15 Hours                      |
|                           |                 | Drone (50Wh)                | 7 Recharges                   | 11 Recharges                  | 19 recharges                  |
|                           | AC<br>Output    | Battery Pack (108Wh)        | 3 Recharges                   | 5 Recharges                   | 9 Recharges                   |
|                           |                 | Laptop (62Wh)               | 6 Recharges                   | 9 Recharges                   | 15 Recharges                  |
|                           | USB A<br>Output | Smartphone (4352mAh)        | 22 Recharges                  | 35 Recharges                  | 55 Recharges                  |
|                           |                 | DSLR Camera (1600mAh)       | 26 Recharges                  | 40 Recharges                  | 67 Recharges                  |
|                           | USB C<br>Output | Smartphone (3227mAh)        | 30 Recharges                  | 48 Recharges                  | 80 Recharges                  |
|                           |                 | Laptop (49.9Wh)             | 7 Recharges                   | 12 Recharges                  | 19 Recharges                  |