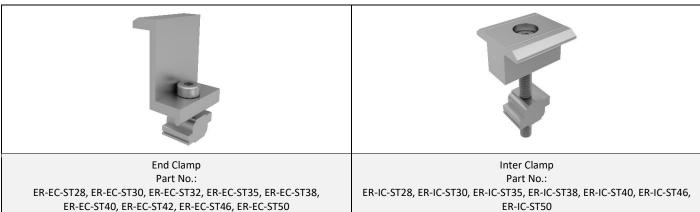

## **Inter and End Clamp Standard**

## **Assembly**



## **Component**



## **Technical Specification**

| Application        | ER-EC-ST and ER-IC-ST is for framed PV Modules using ECO or T- rails.                                                          |              |
|--------------------|--------------------------------------------------------------------------------------------------------------------------------|--------------|
| Requirement        | ER-EC-ST needs 20mm space on each side of the Rail.<br>ER-IC-ST needs 18mm space between PV Modules                            | Frame Height |
| Recommended Torque | 16-20N•m                                                                                                                       |              |
| Packaging          | ER-EC-ST: 100 units per pack, 4 packs (400 units) per carton.<br>ER-IC-ST: