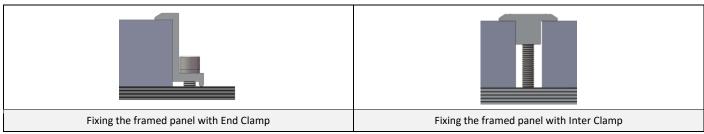

## **Inter and End Clamp Standard**

## **Assembly**



## **Component**



## **Technical Specification**

| Application        | ER-EC-ST and ER-IC-ST is for framed PV Modules using ECO or T- rails.                                                          |              |
|--------------------|--------------------------------------------------------------------------------------------------------------------------------|--------------|
| Requirement        | ER-EC-ST needs 20mm space on each side of the Rail.<br>ER-IC-ST needs 18mm space between PV Modules                            | Frame Height |
| Recommended Torque | 16-20N•m                                                                                                                       |              |
| Packaging          | ER-EC-ST: 100 units per pack, 4 packs (400 units) per c