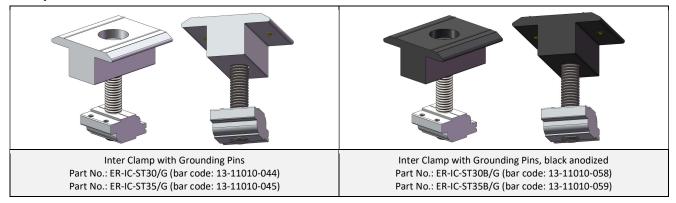

# 🈂 PV-ezRACK®

## Inter Clamp Standard 30 and 35 mm with Grounding Pins

#### Assembly



#### Component



### **Technical Specification**

| Application        | ER-IC-ST30/G and ER-IC-ST30B/G is for framed PV<br>Modules of 24-31mm (with ECO-Rail) / 26-31mm<br>(with T-Rail) in height<br>ER-IC-ST35/G and ER-IC-ST35B/G is for framed PV<br>Modules of 29-36mm (with ECO-Rail) / 31-36mm<br>(with T-Rail) in height |  |
|--------------------|----------------------------------------------------------------------------------------------------------------------------------------------------------------------------------------------------------------------------------------------------------|--|
| Requirement        | Needs 18mm space between PV Modules