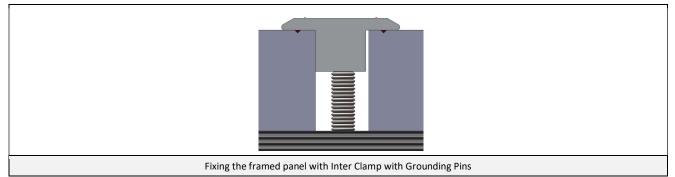

# 🈂 PV-ezRACK®

## Inter Clamp Standard 30 and 35 mm with Grounding Pins

#### Assembly



#### Component



### **Technical Specification**

| Application        | ER-IC-ST30/G and ER-IC-ST30B/G is for framed PV<br>Modules of 24-31mm (with ECO-Rail) / 26-31mm<br>(with T-Rail) in height<br>ER-IC-ST35/G and ER-IC-ST35B/G is for framed PV<br>Modules of 29-36mm (with ECO-Rail) / 31-36mm<br>(with T-Rail) in height |  |
|--------------------|----------------------------------------------------------------------------------------------------------------------------------------------------------------------------------------------------------------------------------------------------------|--|
| Requirement        | Needs 18mm space between PV Modules