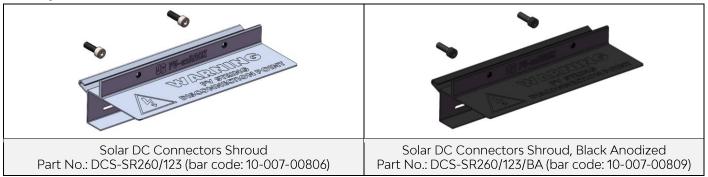

# Solar DC Connectors Shroud

## **Technical Specification**

| •                                                   |                                                                                                                                                    |                  |
|-----------------------------------------------------|----------------------------------------------------------------------------------------------------------------------------------------------------|------------------|
| Application                                         | PV String Disconnection Point                                                                                                                      | 123<br>51<br>30° |
| Fixing Method                                       | Fixing on PV module frame                                                                                                                          |                  |
| PV Module Frame<br>(underside) Width<br>Requirement | 29-35mm                                                                                                                                            |                  |
| Recommended<br>Fasten Torque                        | 2-4 N·m                                                                                                                                            |                  |
| Dimension                                           | L260mm*W123mm*H71.5mm                                                                                                                              |                  |
| Packaging                                           | DCS-SR260/123: 33 units per carton<br>DCS-SR260/123/BA: 12 units per carton                                                                        |                  |
| Weight                                              | 0.349 kg                                                                                                                                           | 260              |
| Packaging<br>Dimension                              | L550*W265*H280mm (carton<br>dimension)                                                                                                             |                  |
| Material                                            | AL6005-T5                                                                                                                                          |                  |
| Color                                               | DCS-SR260/123: Silver Anodized (no<br>less than 10 µm, excluding machined<br>surfaces)<br>DCS-SR260/123/BA: Black Anodized<br>(no less than 10 µm) |                  |
| Earthing                                            | Yes- earthing continuity between<br>frame and shroud through Hexagonal<br>Bolts                                                                    |                  |