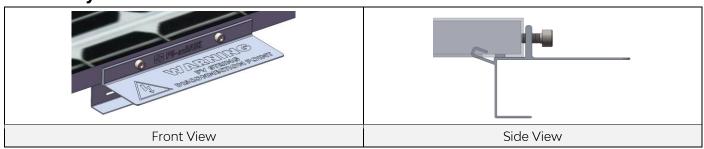

# 🍃 PV-ezRACK®

# Solar DC Connectors Shroud

#### Assembly



### Component



## **Technical Specification**

| •                                                   |                                                                                                                                                    |                  |
|-----------------------------------------------------|----------------------------------------------------------------------------------------------------------------------------------------------------|------------------|
| Application                                         | PV String Disconnection Point                                                                                                                      | 123<br>51<br>30° |
| Fixing Method                                       | Fixing on PV module f