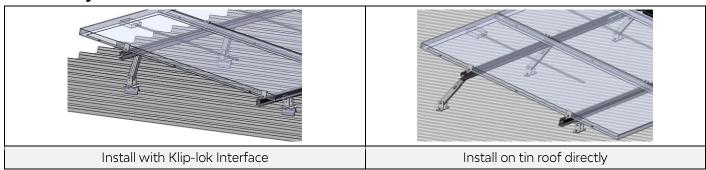

## Adjustable Tilt Legs with Buildex C5 Screws

#### Adjustable Tilt Legs with Buildex C5 Screws

Part No.: ER-TL-10/15/PS/C5 (bar code: 13-12017-082) Part No.: ER-TL-15/30/PS/C5 (bar code: 13-12017-083)

# **Technical Specification**

| Application            | Tin Roof (up to ISO 9223 Category 5)                                                                                                    | Adjustable range for Rear Leg:<br>ER-TL-10/15/PS/C5: 260-375 mm<br>ER-TL-15/30/PS/C5: 390-635 mm |
|------------------------|-----------------------------------------------------------------------------------------------------------------------------------------|--------------------------------------------------------------------------------------------------|
| Purlin<br>Requirement  | Metal or Timber Purlin                                                                                                                  |                                                                                                  |
| Screw<br>Specification | 4 x C5 Buildex 14-11 x 70 (14 gauge, 6.3 mm, 11 TPI, 70 mm long) screw with 16 mm Aluminum Bonded Washer                                |                                                                                                  |
| Packaging              | ER-TL-10/15/PS/C5: 14 units per carton<br>ER-TL-15/30/PS/C5: 14 units per carton                                                        |                                                                                                  |
| Weight                 | ER-TL-10/15/PS/C5: 1.061 kg<br>ER-TL-15/30/PS/C5: 1.282 kg<br>ER-TL-10/15/PS/C5: 15 kg (carton)<br>ER-TL-15/30/PS/C5: 18 kg (carton)    |                                                                                                  |
| Packaging<br>Dimension | ER-TL-10/15/PS/C5: L395*W260*H330mm<br>ER-TL-15/30/PS/C5: L550*W265*H280mm                                                              |                                                                                                  |
| Material               | Main Structure: AL6005-T5<br>Bolts/washers/nuts: SUS 304<br>Rubber Pad: EPDM<br>Screw: Carbon Steel SAE 1022 with Climaseal 5<br>finish | LIX-1L-13/30/F3/C3. 370-033                                                                      |
| Color                  | Silver (anodized, no less than 10 µm, excluding machined surfaces)                                                                      |                                                                                                  |
| Standard               | ISO 9223, AS/NS 1170.2                                                                                                                  |                                                                                                  |