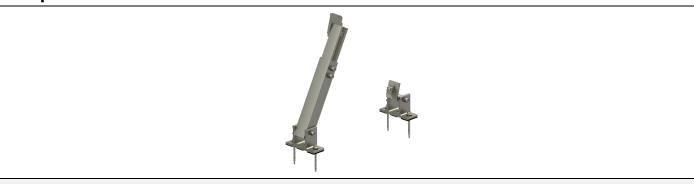

## Adjustable Tilt Legs with Buildex C5 Screws

#### Adjustable Tilt Legs with Buildex C5 Screws

Part No.: ER-TL-10/15/PS/C5 (bar code: 13-12017-082) Part No.: ER-TL-15/30/PS/C5 (bar code: 13-12017-083)

# **Technical Specification**

| Application            | Tin Roof (up to ISO 9223 Category 5)                                                                                                    | Adjustable range for Rear Leg:<br>ER-TL-10/15/PS/C5: 260-375 mm<br>ER-TL-15/30/PS/C5: 390-635 mm |
|------------------------|-----------------------------------------------------------------------------------------------------------------------------------------|--------------------------------------------------------------------------------------------------|
| Purlin<br>Requirement  | Metal or Timber Purlin                                                                                                                  |                                                                                                  |
| Screw<br>Specification | 4 x C5 Buildex 14-11 x 70 (14 gauge, 6.3 mm, 11 TPI, 70 mm long) screw with 16 mm Aluminum Bonded Washer                                |                                                                                                  |
| Packaging              | ER-TL-10/15/PS/C5: 14 units per carton<br>ER-TL-15/30/PS/C5: 14 units per carton                                                        |                                                                                                  |
| Weight                 | ER-TL-10/15/PS/C5: 1.061 kg<br>ER-TL-15/30/PS/C5: 1.282 kg<br>ER-TL-10/15/PS/C5: 15 kg (carton)<br>ER-TL-15/30/PS/C5: 18 kg (carton)    |                                                                                                  |
| Packaging<br>Dimension | ER-TL-10/15/PS/C5: L395*W260*H330mm<br>ER-TL-15/30/PS/C5: L550*W265*H280mm                                                              |                                                                                                  |
| Material               | Main Structure: AL6005-T5<br>Bolts/washers/nuts: SUS 304<br>Rubber Pad: EPDM<br>Screw: Carbon Steel SAE 1022 with Climaseal 5<br>finish | LIX-1L-13/30/F3/C3. 370-033                                                                      |
| Color                  | Silver (anodized, no less than 10 µm, excluding machined surfaces)                                                                      |                                                                                                  |
| Standard               | ISO 9223, AS/NS 1170.2                                                                                                                  |                                                                                                  |