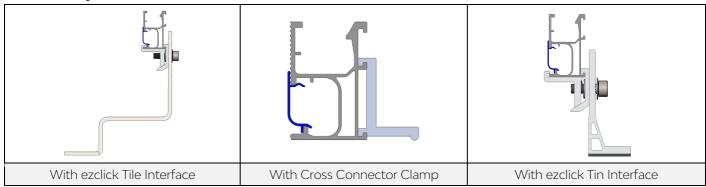

## Side Channel Cover for Cutter-Rail

## **Assembly**



## Component



## **Technical Specification**

| Application   | For Cutter-Rail<br>For ezclick Interface or Cross Connection<br>Clamp | 10.3 |
|---------------|-----------------------------------------------------------------------|------|
| Fixing method | Fixing on the side channel of Cutter-Rail                             |      |
| Dimensions    | L380mm*W10.3mm*H26.6mm                                                |      |
| Weight        | 0.040 Kg                                                              |      |
| Packaging     | 280 pcs per carton, 96 cartons (26,880 pcs)<br>per pallet             | 26.6 |
| Material      | AL/6005-T5                                                            |      |
| Finish        | Mill finish