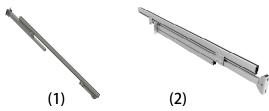

## - Component -

PV-ezRack SolarTerrace III-A, Single Support (Pre-assembled), with 2800mm Girder

Part No.: (1) ER-S-STIIIA/S20 (2) ER-S-STIIIA/S30