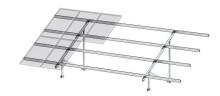

## SolarTerrace III-A Single Support

## - Assembly -

## - Component -

PV-ezRack SolarTerrace III-A, Single Support (Pre-assembled), with 2800mm Girder

Part No.: (1) ER-S-STIIIA/S20 (2) ER-S-STIIIA/S30