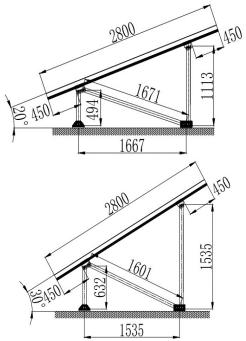

## - Technical Specification -

| Application | Compatible with Clenergy            |
|-------------|-------------------------------------|
|             | SolarTerrace III-A                  |
| Tilt Angle  | ER-S-STIIIA/S20: 20°                |
|             | ER-S-STIIIA/S30: 30°                |
| Weight      | ER-S-STIIIA/S20: 15.770kg           |
|             | ER-S-STIIIA/S30: 16.587kg           |
| Packaging   | ER-S-STIIIA/S20: 36 PCS per pallet  |
|             | ER-S-STIIIA/S30: 24 PCS per pallet  |
| Material    | Main Structure: AL6005-T5           |
|             | Fasteners: SUS 304                  |
| Color       | Silver                              |
| Earthing    | A full earthing system from T rail  |
|             | to support with pre-fitted pressure |
|             | bolts and star washers              |
| Standard    | AS NZS1170.2-2011                   |