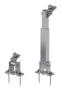

### Adjustable Tilt Legs

C-U3046

C-U3046-G

PV-ezRack Universal Clamp,

with dual functionality (inter

modules from 30 mm to

46mm in height. Inbuilt

and end clamp), is applicable

TL-10/15/L/PS TL-15/30/L/PS

ER-TL-10/15 ER-TL-15/30 ER-TL-30/60 ER-TL-10/15/PS ER-TL-15/30/PS

One of Clenergy's first innovations, this universal design allows a wide range of tilt angles with only one component. The tilt leg is made entirely of structural grade aluminium profiles connected with stainless steel fasteners. The available adapters,