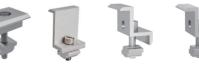

### Inter and End Clamps

The PV-ezRack Inter and End clamps offer a simple, easy to use and robust fixing of the PV panels (of all sizes) using the patented Clenergy Z-module. Compatible clamps for thin film modules are also available. The clamps can be bolted directly to the nonpenetrative brackets.

### Adjustable Tilt Legs

C-U3046

C-U3046-G

PV-ezRack Universal Clamp,

with dual functionality (inter

modules from 30 mm to

46mm in height. Inbuilt

and end clamp), is applicable

with most common framed PV

grounding clip is also available.

Universal Clamp

ER-IC-ST ER-EC-ST ER-EC-DU35/40 RE-EC-DU40/46