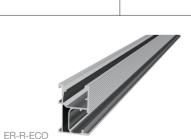

### **ECO** Rail

Specifically developed to achieve larger spans, the SolarRoof ECO-Rail has reduced the number of required fixings. The ECO-Rails have two patented Z-Module channels with one at top for panel mounting and the second on side for connecting to the roof interface. The ECO-Rail comes in 2100, 3150 and 4200mm lengths.