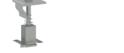

### Adjustable Tilt Legs

C-U3046

C-U3046-G

PV-ezRack Universal Clamp,

with dual functionality (inter

modules from 30 mm to

46mm in height. Inbuilt

and end clamp), is applicable

TL-10/15/L/PS TL-15/30/L/PS

ER-TL-10/15 ER-TL-15/30 ER-TL-30/60 ER-TL-10/15/PS ER-TL-15/30/PS

One of Clenergy's first innovations, this universal design allows a wide range of tilt angles with only one component. The tilt leg is made entirely of structural grade aluminium profiles connected with stainless steel fasteners. The available adapters,