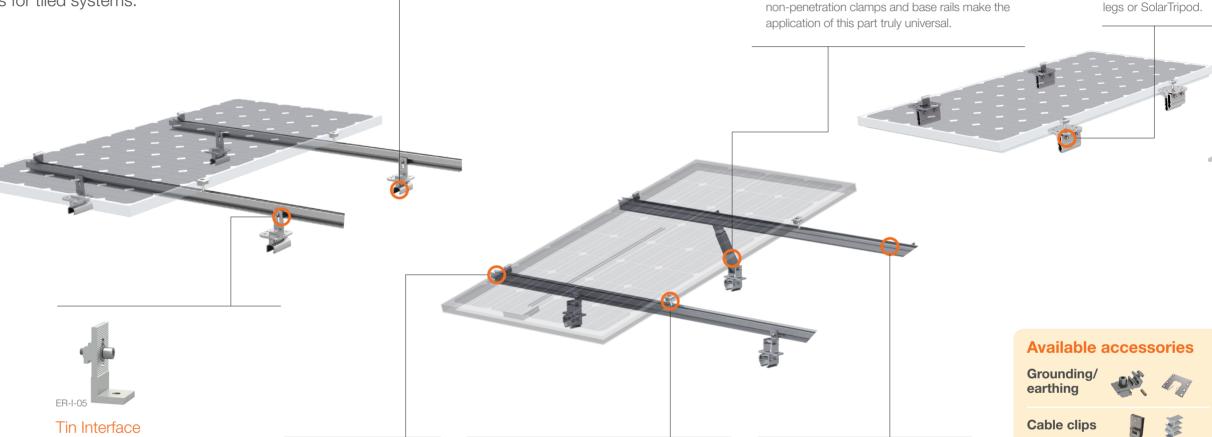

### Versatility

۲

The non-penetrative clamps can be used for flush installations as well as for tilting. The two fixing methods for flush mounting include direct mounting\*\* (no rails) and bracket plus L-feet (with rails). For tilted systems, the adjustable tilt legs or SolarTripod can be used directly on the compatible nonpenetrative clamps.

### Adjustable Tilt Legs

C-U3046

C-U3046-G

PV-ezRack Universal Clamp,

with dual functionality (inter

modules from 30 mm to

46mm in height. Inbuilt

and end clamp), is applicable

### Inter and End Clamps

The PV-ezRack Inter and End clamps offer a simple, easy to use and robust fixing of the PV panels (of all sizes) using the patented Clenergy Z-module. Compatible clamps for thin film modules are also available. The clamps can be bolted directly to the nonpenetrative brackets.

### **ECO** Rail

Specifically developed to achieve larger spans, the SolarRoof ECO-Rail has reduced the number of required fixings. The ECO-Rails have two patented Z-Module channels with one at top for panel mounting and the second on side for connecting to the roof interface. The ECO-Rail comes in 2100, 3150 and 4200mm lengths.

International Patent PCT/AU2009/000616

EPDM rubber pad.

The robust aluminium L-feet, which

trimdek type tin roofs. It comes with a

Z-Module or Click Module plus bolt

preassembled, with a screw which

includes bonded sealing washer plus an

TL-10/15/L/PS TL-15/30/L/PS

ER-TL-10/15 ER-TL-15/30 ER-TL-30/60 ER-TL-10/15/PS ER-TL-15/30/PS

One of Clenergy's first innovations, this universal design allows a wide range of tilt angles with only one component. The tilt leg is made entirely of structural grade aluminium profiles connected with stainless steel fasteners. The available adapters,