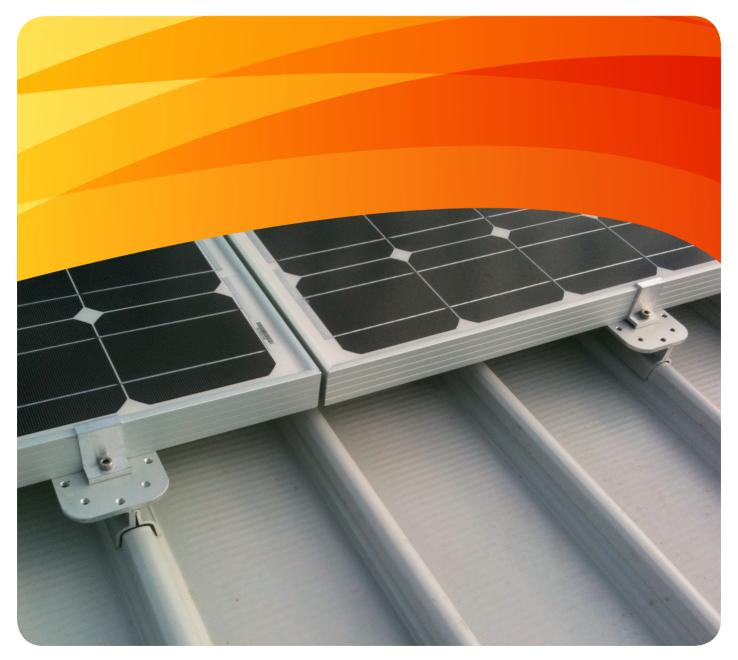

# PV-ezRack SolarRoof

Non-penetrative

Reliable, robust roof mounting system with high quality components designed for concealed-fix roof claddings (Klip-lok, Longline).

## PV-ezRack SolarRoof Non-penetrative

To achieve and maintain improved watertightness of solar installations on Klip-lok type tin roofs. PV-ezRack SolarRoof has been expanded with a range of non-penetrative brackets. Rigorous testing on real size roofing sheets ensures safety, compliance and structural integrity of the PV-installations. As a result, the Klip-lok type brackets can be used for installing flush to the roof as well as for tiled systems.

### No roof penetration

Watertightness is easily maintained with the SolarRoof clamps for concealed fix roofs, as there's no need for roof penetration. With Cleneray's thorough testing methods, this is made possible without any compromises on safety or structural integrity.

### Klip-lok Type Clamp

For flush mount as well as tilting, the Klip-lok type clamp has been tested and accredited for concealed-fix cladding types including types KLIP-LOK 406 (Lysaght), KLIP-LOK 700 (Lysaght), Speed Deck Ultra (Stramit), KingKlip (Fielders).