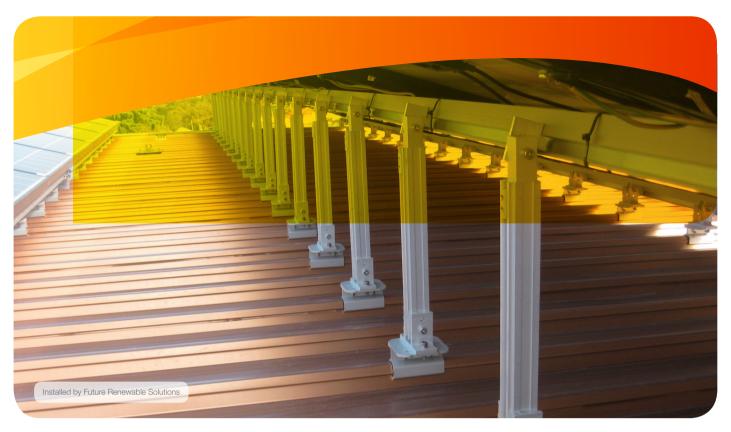

## PV-ezRack SolarRoof Non-penetrative

To achieve and maintain improved watertightness of solar installations on Klip-lok type tin roofs. PV-ezRack SolarRoof has been expanded with a range of non-penetrative brackets. Rigorous testing on real size roofing sheets ensures safety, compliance and structural integrity of the PV-installations. As a result, the Klip-lok type brackets can be used for installing flush to the roof as well as for tiled systems.

### No roof penetration

Watertightness is easily maintained with the SolarRoof clamps for concealed fix roofs, as there's no need for roof penetration. With Cleneray's thorough testing methods, this is made possible without any compromises on safety or structural integrity.

### Klip-lok Type Clamp

For flush mount as well as tilting, the Klip-lok type clamp has been tested and accredited for concealed-fix cladding types including types KLIP-LOK 406 (Lysaght), KLIP-LOK 700 (Lysaght), Speed Deck Ultra (Stramit), KingKlip (Fielders).