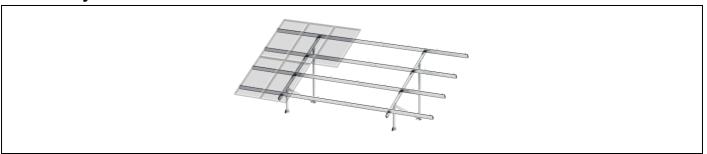

## SolarTerrace III-A Single Support

## Assembly



## Component



## **Technical Specification**

Part No.: ER-S-STIIIA/S20

| Application | Compatible with Clenergy<br>SolarTerrace III-A                                                | 2800                                 |
|-------------|-----------------------------------------------------------------------------------------------|--------------------------------------|
| Tilt Angle  | ER-S-STIIIA/S20: 20°<br>ER-S-STIIIA/S30: 30°                                                  | 2809<br>1667<br>1667<br>1667<br>1535 |
| Weight      | ER-S-STIIIA/S20: 15.770kg<br>ER-S-STIIIA/S30: 16.587kg                                        |                                      |
| Packaging   | ER-S-STIIIA/S20: 36 PCS per pallet<br>ER-S-STIIIA/S30: 24 PCS per pallet                      |