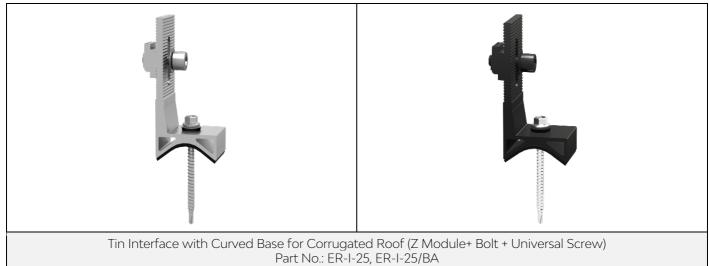

## SolarRoof, Tin Interface with Curved Base for Corrugated Roof

## Component

## **Technical Specification**

| Application         | Corrugated Tin Roof                                                              |
|---------------------|----------------------------------------------------------------------------------|
| Purlin requirement  | Metal or Timber purlin                                                           |
| Screw specification | Buildex 14-11 x 70 (14 gauge, 6.3 mm,<br>11 TPI, 70 mm long) Hex Head Zips Screw |
| EPDM                | Pre-fitted (2mm thickness)                                                       |
| Dimensions          | L40mm*W50mm*H95.8mm                                                              |
| Packaging           | 40 units per pack; 4 packs (160 units)<br>per carton                             |
| Material            | Main Structure: AL6005-T5<br>Bolts/washers/nuts: SUS 304                         |
| Weight              | 0.139 kg                                                                         |
| Color               | Silver (anodized, no less than 10 µm)<br>Black (full anodized)                   |
| Standard            | AS NZS1170.2-2011                                                                |