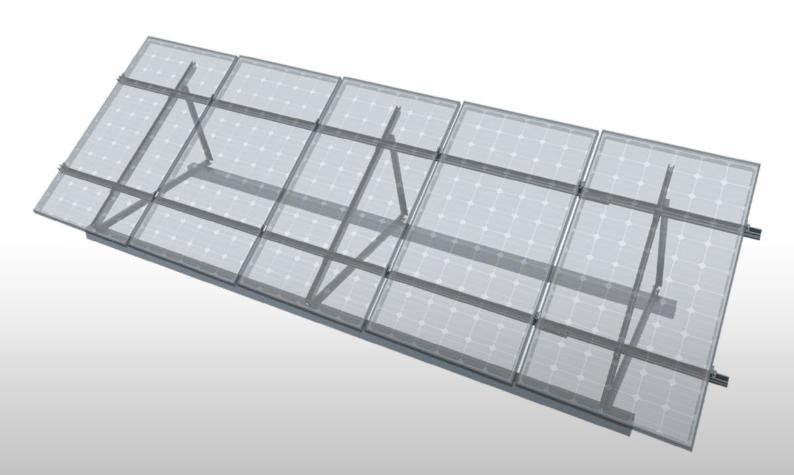

# SolarTripod Light

Pre-assembled residential and commercial flat roof mounting system

## Pre-assembled residential and commercial flat roof mounting system

The PVezRack<sup>®</sup> SolarTripod Light with pre-assembled Supports, including pre-installed Rail Clamps, is an economical mounting system, which is suitable for residential and commercial flat roofs. It has one of the fastest installation speed in its class. This system is manufactured from structural grade aluminium alloy to ensure excellent corrosion resistance and light weight.

#### Fast and easy Installation

The Tripod Light supports are delivered with pre-set tilt angles, pre-assembled, which include the Rail Clamps preinstalled at the right position. This allows a quick and easy installation.

S-TRIL-S/G Support for SolarTripod Light, single (AL6005-T5)

The Support is fixed on roofs and used for carrying rails. The pre-assembled solution speeds up installation and saves time and labor.

ER-R-ECO ECO Rail (AL6005-T5)

The ECO-Rail carries panels. Its unique design delivers high strength and a low weight.

🛟 PV-ezRACK®

Clenergy

1/10 Duerdin St Clayton VIC 2168 Australia Phone:+61 3 9239 8088Email:sales@clenergy.com.auWeb:www.clenergy.com.au