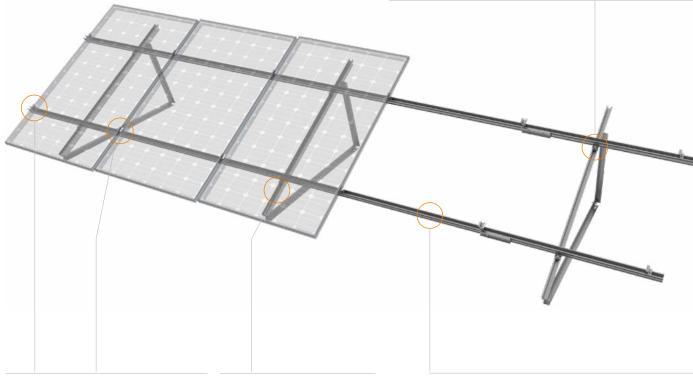

## Pre-assembled residential and commercial flat roof mounting system

The PVezRack<sup>®</sup> SolarTripod Light with pre-assembled Supports, including pre-installed Rail Clamps, is an economical mounting system, which is suitable for residential and commercial flat roofs. It has one of the fastest installation speed in its class. This system is manufactured from structural grade aluminium alloy to ensure excellent corrosion resistance and light weight.

#### Fast and easy Installation

The Tripod Light supports are delivered with pre-set tilt angles, pre-assembled, which include the Rail Clamps preinstalled at the right position. This allows a quick and easy installation.

S-TRIL-S/G Support for SolarTripod Light, single (AL6005-T5)

The Support is fixed on roofs and used for carrying rails. The pre-assembled solution speeds up installation and saves time and labor.

ER-R-ECO ECO Rail (AL6005-T5)

The ECO-Rail carries panels. Its unique design delivers high strength and a low weight.

🛟 PV-ezRACK®

Clenergy

1/10 Duerdin St Clayton VIC 2168 Australia Phone:+61 3 9239 8088Email:sales@clenergy.com.auWeb:www.clenergy.com.au